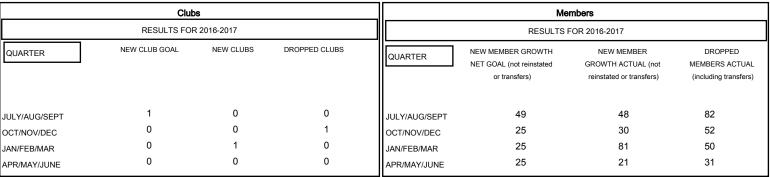

# MONTHLY MEMBERSHIP PROGRESS REPORT

### District 2 A1

Results as of: 5/31/2017

## GMT: HAL GRIFFIN LOCATION TEXAS GMT CA



#### GOALS AND ACTUAL NEW CLUBS CUMULATIVE



#### GOALS AND ACTUAL MEMBERS CUMULATIVE



| DROPPED CLUBS: 1  DROPPED MEMBERS |           | 39 CLUBS OF 50 ADDED 1 OR MORE<br>NEW MEMBERS | GENDER DISTR<br>MALE<br>FEMALE   | 911 (69.54%)<br>399 (30.46%) |     |
|-----------------------------------|-----------|-----------------------------------------------|----------------------------------|------------------------------|-----|
| DECEASED                          | 15        | CLICK HERE FOR CUMULATIVE                     | TOTAL FAMILY UNIT MEMBERS        |                              | 178 |
| CLUB CANCELLED OTHER              | 13<br>187 | MEMBERSHIP DATA                               | FAMILY MEMBERS PAYING HALF  DUES |                              | 91  |
| TOTAL