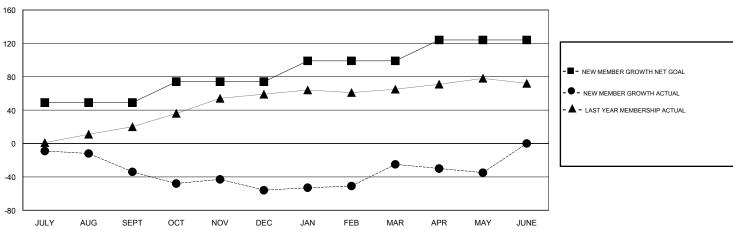

#### GOALS AND ACTUAL MEMBERS CUMULATIVE

| DROPPED CLUBS: 1  DROPPED MEMBERS |           | 39 CLUBS OF 50 ADDED 1 OR MORE<br>NEW MEMBERS | GENDER DISTR<br>MALE<br>FEMALE   | 911 (69.54%)<br>399 (30.46%) |     |
|-----------------------------------|-----------|-----------------------------------------------|----------------------------------|------------------------------|-----|
| DECEASED                          | 15        | CLICK HERE FOR CUMULATIVE                     | TOTAL FAMILY UNIT MEMBERS        |                              | 178 |
| CLUB CANCELLED OTHER              | 13<br>187 | MEMBERSHIP DATA                               | FAMILY MEMBERS PAYING HALF  DUES |                              | 91  |
| TOTAL                             | 215       |                                               |                                  |                              |     |